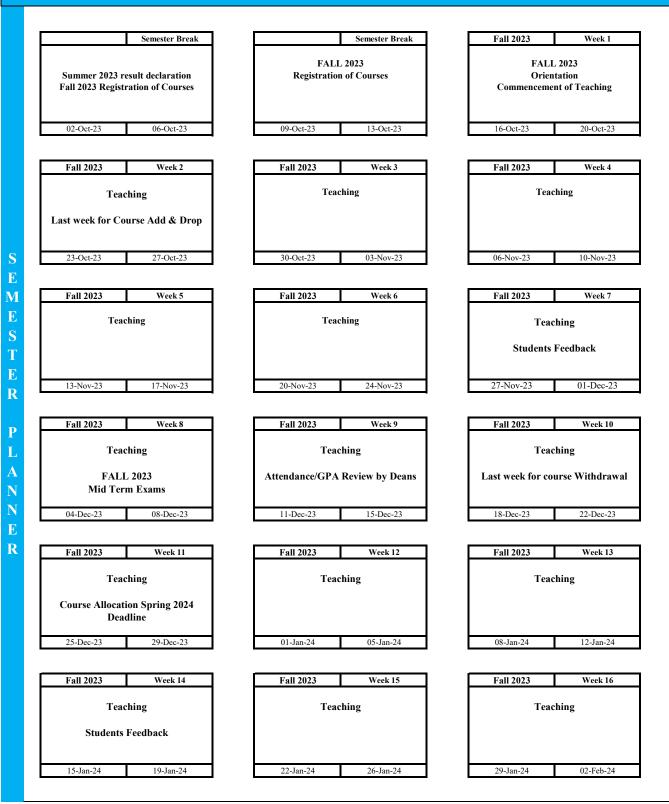

## Semester Planner for Year 2023 - 2024

## **Semester Planner for Year 2023 - 2024**

| Fall 2023                       | Week 17           |
|---------------------------------|-------------------|
|                                 |                   |
|                                 | 2023              |
| End Seme                        | ster Exams        |
| Spring 2024 - Di                | isplay of Courses |
| 05-Feb-24                       | 09-Feb-24         |
|                                 |                   |
| Spring 2024                     | Week 2            |
|                                 |                   |
| Teaching                        |                   |
| Last week for course Add & Drop |                   |
| Zase week for es                | со втор           |
|                                 |                   |
| 26-Feb-24                       | 01-Mar-24         |
|                                 |                   |
| Spring 2024                     | Week 5            |
|                                 |                   |
| Teac                            | ching             |
|                                 |                   |
|                                 |                   |
|                                 |                   |
| 18-Mar-24                       | 22-Mar-24         |
|                                 |                   |
| Spring 2024                     | Week 8            |
| ETP III                         | LEITD             |
|                                 | L FITR<br>ching   |
|                                 | G 2024            |
|                                 | m Exams           |
| 08-Apr-24                       | 12-Apr-24         |
|                                 |                   |

| Fall 2023                             | Result Week |  |
|---------------------------------------|-------------|--|
| FALL 2023<br>Result Announcement      |             |  |
| Spring 2024 - Registration of Courses |             |  |
| 12-Feb-24                             | 16-Feb-24   |  |